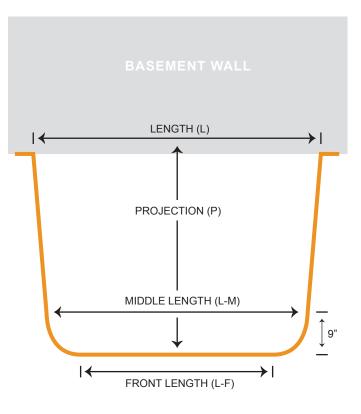

#### b) Measurement Method

Please refer to the sketch and record your measurements in the table /chart.

- Measure length 'L' of your window well where it is connected to the house from outside edge to outside edge. Do not include length of the flanges in your measurement.
- 2. Measure projection 'P', at midpoint of the window well. This is the distance from the basement wall to the outside of the window well.
- Measure the front length 'L-F', at the front of the window well. This should be the flat section between the radius bends.
- Measure the middle length 'L-M'. This should be measured 9" back from the front of the window well.