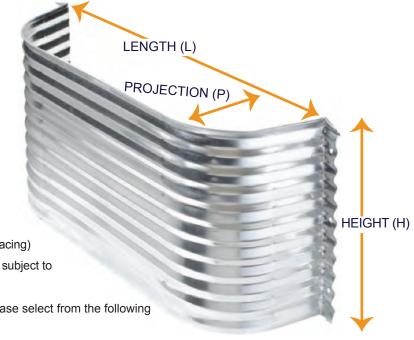

## **HOW TO SIZE YOUR CUSTOM WINDOW WELL**

Your window well should be correctly sized to ensure maximum utility.

- 1. Your window well should be at least 4-6" longer than the window opening.
- Your window well should be high enough to extend 4-6" above the soil grade as well as extend at least 8" below the bottom of the window.
- 3. If either the length is less than 20" or the projection is less than 9", the window well will need to be made with square corners instead of the normal round corners.
- 4. The maximum height possible in a single piece is 42". For requirements greater than 42" in height, multiple pieces will be connected.
- Reinforcement (such as overlapping sections or permanent bracing)
  maybe required for window wells that are longer than 8' or are subject to
  heavy backfill pressure.
- 6. For large orders any size is possible For smaller orders please select from the following stock heights available: 12", 22", 30", 36", 42"

|   | LENGTH 'L'<br>(INCHES) | PROJECTION<br>'P' (INCHES) | HEIGHT 'H'<br>(INCHES) | CORNER STYLE<br>ROUND OR<br>SQUARE | MATCHING COVER<br>QUOTATION<br>REQUIRED | EXTRA INFORMATION |
|---|------------------------|----------------------------|------------------------|------------------------------------|-----------------------------------------|-------------------|
| 1 |                        |                            |                        | □ R □ S                            | □ Y □ N                                 |                   |
| 2 |                        |                            |                        | □ R □ S                            | □ Y □ N                                 |                   |
| 3 |                        |                            |                        | □ R □ S                            | □ Y □ N                                 |                   |
| 4 |                        |                            |                        | □ R □ S                            | □ Y □ N                                 |                   |
| 5 |                        |                            |                        | □ R □ S                            | □ Y □ N                                 |                   |